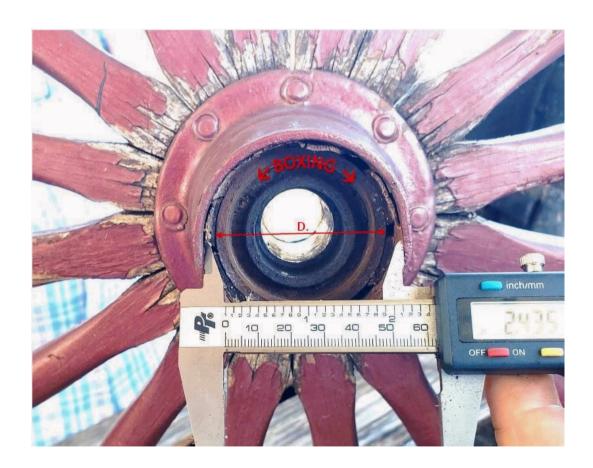

#### Outside Diameter of Boxing

A Sarven hub has an exterior metal flange surrounding a center wooden core. Inside the wooden hub is a "boxing".
Below shows a boxing inside the wheel
(Looking from the rear/back side of the wheel)

Please provide us with the outside diameter of the boxing at the back of the hub.