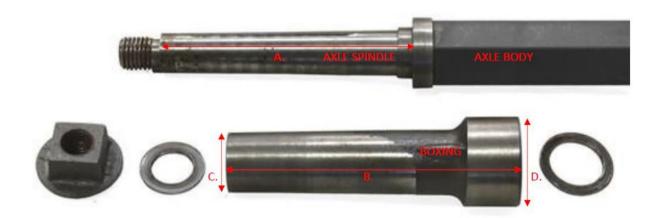

## Axle Spindle and Boxing Set

#### Please provide the following:

A: Axle spindle working length OR

B: Boxing Length \_\_\_\_\_

C: Small Boxing Outside Diameter \_\_\_\_\_\_

D: Large End Boxing Outside Diameter \_\_\_\_\_